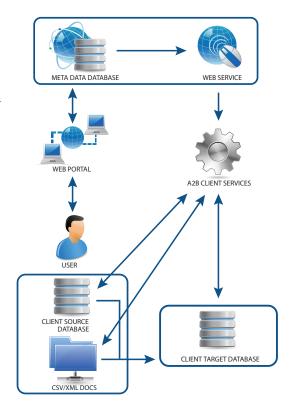

### WHY A2B DATA™?

Staging data with data integration software requires a multitude of developers, extreme organization, and excessive time. A2B Data<sup>TM</sup> is a data staging utility that eliminates these requirements by extracting and loading source data quickly and efficiently to your target, eliminating expensive overhead.

## What is A2B Data™?

- · Cloud based Software-as-a-Service (Saas) product
- Designed to handle large volume and variety of data
- · For any to any data movement
- Substantially reduces development and testing time for any data extraction, replication or conversion project
- Will create the foundational Staging area for any data warehouse or data mart in a matter of minutes – not days